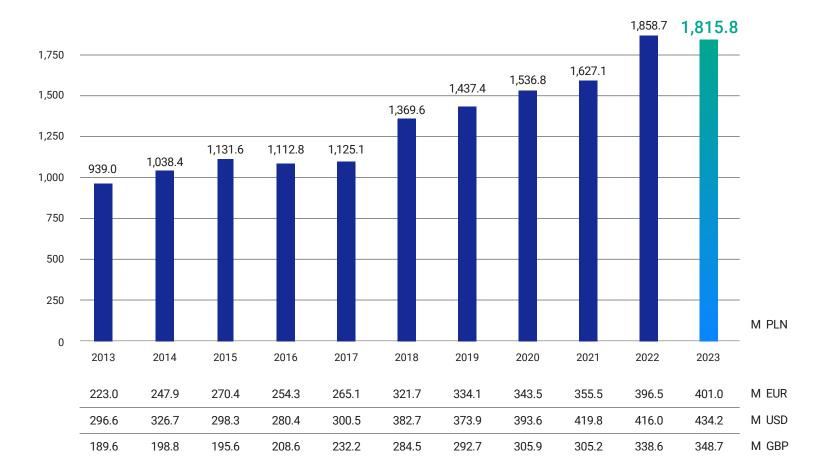

arch is a software house which sells its own software products to large corporations and provides implementation and managed services



93%

of revenues from sales of own software and products

## () Headquarters

Kraków, Poland

COMPANY PROFILE

#### Worldwide Customers, Projects, Companies, Data Centers



## Areas of responsibility and organizational structure



Jarosław Mikos President of the Management Board



Marcin Kaleta Vice President, Director of the TELECOMMUNICATIONS

DIVISION

6



Michał Mędrala Vice President, Director of the SERVICES DIVISION



Andrzej Przewięźlikowski Vice President, Director of the FINANCIAL SOLUTIONS



Zbigniew Rymarczyk Vice President, Director of the ENTERPRISE SOLUTIONS



Konrad Tarański Vice President, Chief Financial Officer



#### Revenues



## A high & stable level of EBITDA



#### Market and geographical sales structure





### **R&D** Spending



### Stabilization of Employment

# +6,400

top-class professionals (including programmers, economists, and administration specialists), graduates of the best Polish and foreign universities.



## Philosophy regarding cooperating with customers

- Implement projects within budgets and schedules.
- We understand your business needs and the technology that you use, we take these into consideration when creating solutions.
- We provide faster implementation and easier integration, thus reducing the risks of a project.
- We create easy, configurable solutions that will grow with business requirements.
- We offer the best value for money.
- We provide services to many business model