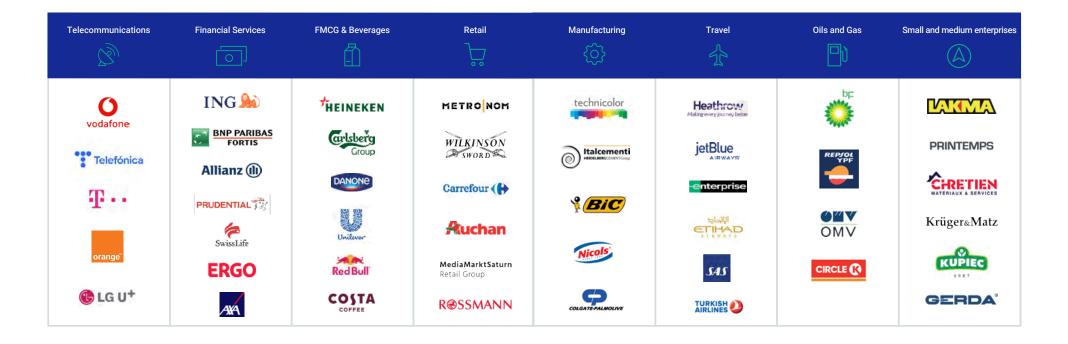

## Diversified portfolio of products & customers

#### **About Comarch**

Comarch was founded in 1993 in Kraków, Poland. It's one of the biggest IT company in Europe and carries out projects for the leading Polish and global brands in the most important sectors of the economy, including among other things telecommunications, finance, banking, and insurance, trade and services, infrastructure, public administration, industry, healthcare, and in the sector of small and medium-sized enterprises. Tens of thousands of well-known brands in over 100 countries on 6 continents have used Comarch services, among others: Allianz, Auchan, BNP Paribas Fortis, BP, Carrefour, Heathrow Airport, Heineken, ING and LG U+, Orange, Telefónica, T-Mobile, Vodafone.