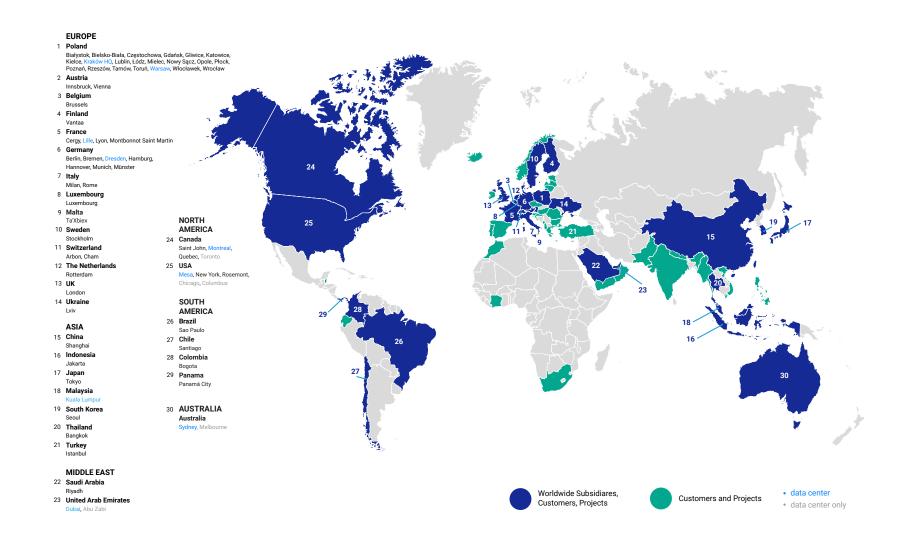

#### Worldwide Customers, Projects, Companies, Data Centers

#### **About Comarch**

Comarch was founded in 1993 in Kraków, Poland. It's one of the biggest IT company in Europe and carries out projects for the leading Polish and global brands in the most important sectors of the economy, including among other things telecommunications, finance, banking, and insurance, trade and services, infrastructure, public administration, industry, healthcare, and in the sector of small and medium-sized enterprises. Tens of thousands of well-known brands in over 100 countries on 6 continents have used Comarch services, among others: Allianz, Auchan, BNP Paribas Fortis, BP, Carrefour, Heathrow Airport, Heineken, ING and LG U+, Orange, Telefónica, T-Mobile, Vodafone.

Comarch ranks high in the league tables prepared by IT analysts, including Gartner, Truffle 100, TOP 200 "Computerworld", IDC. the Polish Academy of Sciences, EU Industrial R&D Investment Scoreboard. Every year Comarch invests 15% of its revenues in innovative products. In 2023 the expenditures on R&D amounted to EUR 85 million. Presently, the Company employs more than 6 400 experts in over 80 offices in more than 30 countries, from Australia and Japan to the Middle East, Europe, and both Americas.