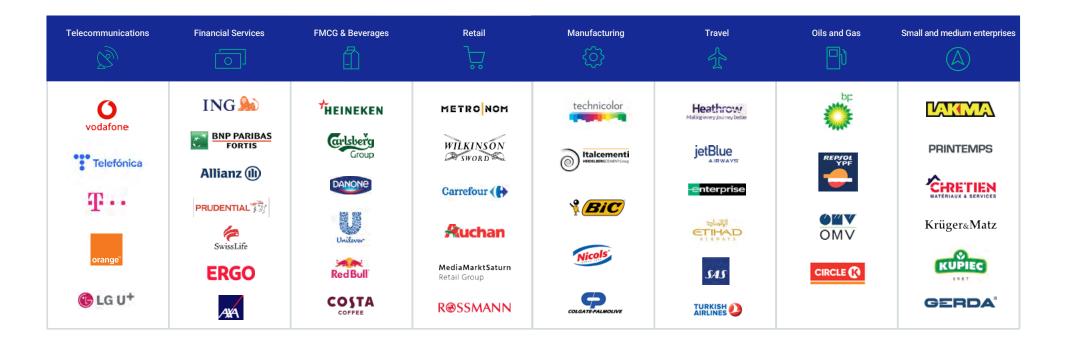

#### **About Comarch**

Comarch was founded in 1993 in Kraków, Poland and it's been listed on the Warsaw Stock Exchange since 1999. It's one of the biggest IT companies in Europe and carries out projects for the leading Polish and global brands in the most important sectors of the economy, including among other things telecommunications, finance, banking, insurance, trade and services, infrastructure, public administration, industry, healthcare, and in the sector of small and medium-sized enterprises. Tens of thousands of well-known brands in over 100 countries on 6 continents have used Comarch services, among others: Allianz, Auchan, BNP Paribas Fortis, BP, Carrefour, Heathrow Airport, Heineken, ING and LG U+, Orange, Telefónica, T-Mobile, Vodafone.