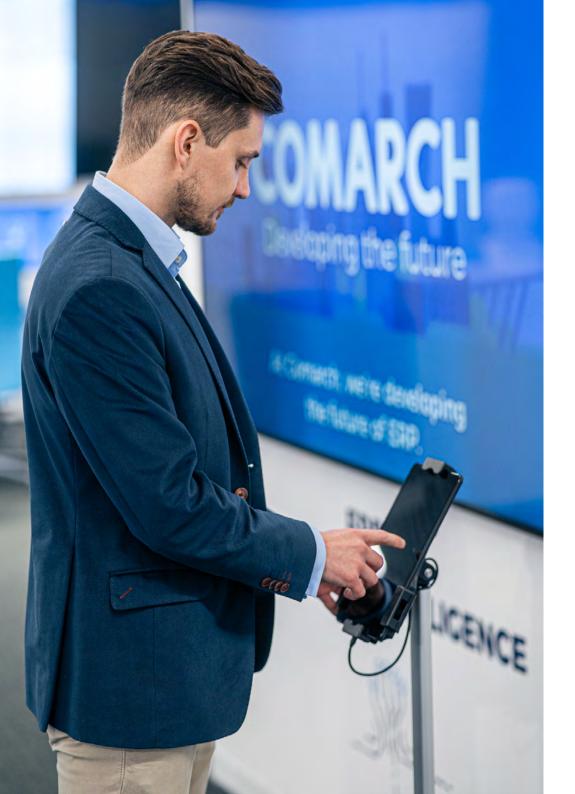

Comarch solutions use AI/ML to improve customer experience

Comarch drives the market in the context of 5G technology through expansion on the japanese market, innovations in the area of standalone 5G and network slicing

The company uses the public azure cloud to launch BSS/OSS solutions for a key operator in New Zealand