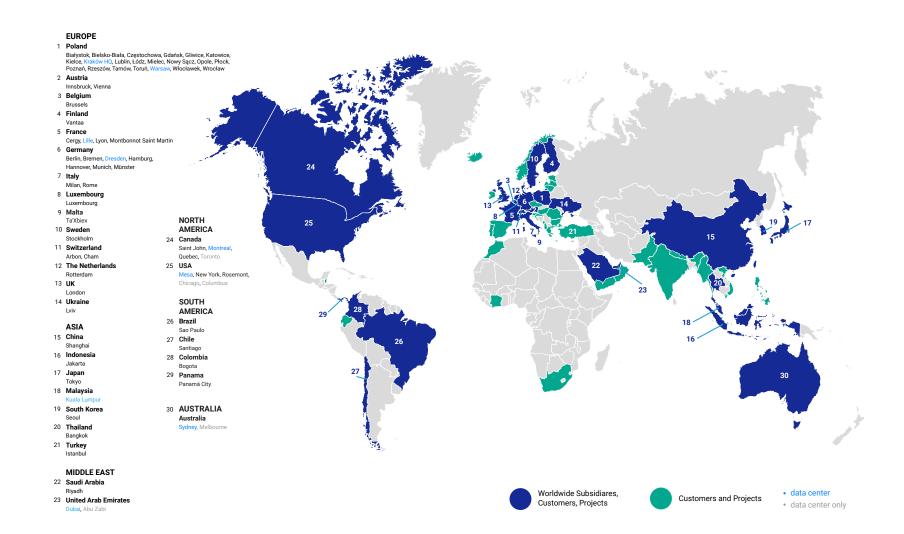

#### Worldwide Customers, Projects, Companies, Data Centers

#### **About Comarch**

Comarch was founded in 1993 in Kraków, Poland and it's been listed on the Warsaw Stock Exchange since 1999. It's one of the biggest IT companies in Europe and carries out projects for the leading Polish and global brands in the most important sectors of the economy, including among other things telecommunications, finance, banking, insurance, trade and services, infrastructure, public administration, industry, healthcare, and in the sector of small and medium-sized enterprises. Tens of thousands of well-known brands in over 100 countries on 6 continents have used Comarch services, among others: Allianz, Auchan, BNP Paribas Fortis, BP, Carrefour, Heathrow Airport, Heineken, ING and LG U+, Orange, Telefónica, T-Mobile, Vodafone.

Comarch ranks high in the league tables prepared by IT analysts, including Gartner, Truffle 100, TOP 200 "Computerworld", IDC. the Polish Academy of Sciences, and EU Industrial R&D Investment Scoreboard. Every year Comarch invests 15% of its revenues in innovative products. In 2022 the expenditures on R&D amounted to EUR 85 million. Presently, the Company employs over 7 000 experts in over 90 offices in more than 30 countries, from Australia and Japan to the Middle East, Europe, and both Americas.