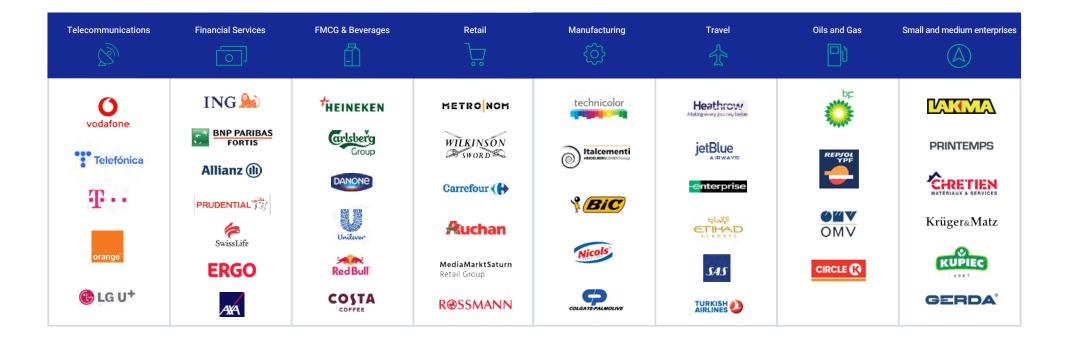

## Diversified portfolio of products & customers

#### **About Comarch**

Comarch was founded in 1993 in Kraków, Poland and it's been listed on the Warsaw Stock Exchange since 1999. It's one of the biggest IT companies in Europe and carries out projects for the leading Polish and global brands in the most important sectors of the economy, including among other things telecommunications, finance, banking, insurance, trade and services, infrastructure, public administration, industry, healthcare, and in the sector of small and medium-sized enterprises. Tens of thousands of well-known brands in over 100 countries on 6 continents have used Comarch services, among others: Allianz, Auchan, BNP Paribas Fortis, BP, Carrefour, Heathrow Airport, Heineken, ING and LG U+, Orange, Telefónica, T-Mobile, Vodafone.