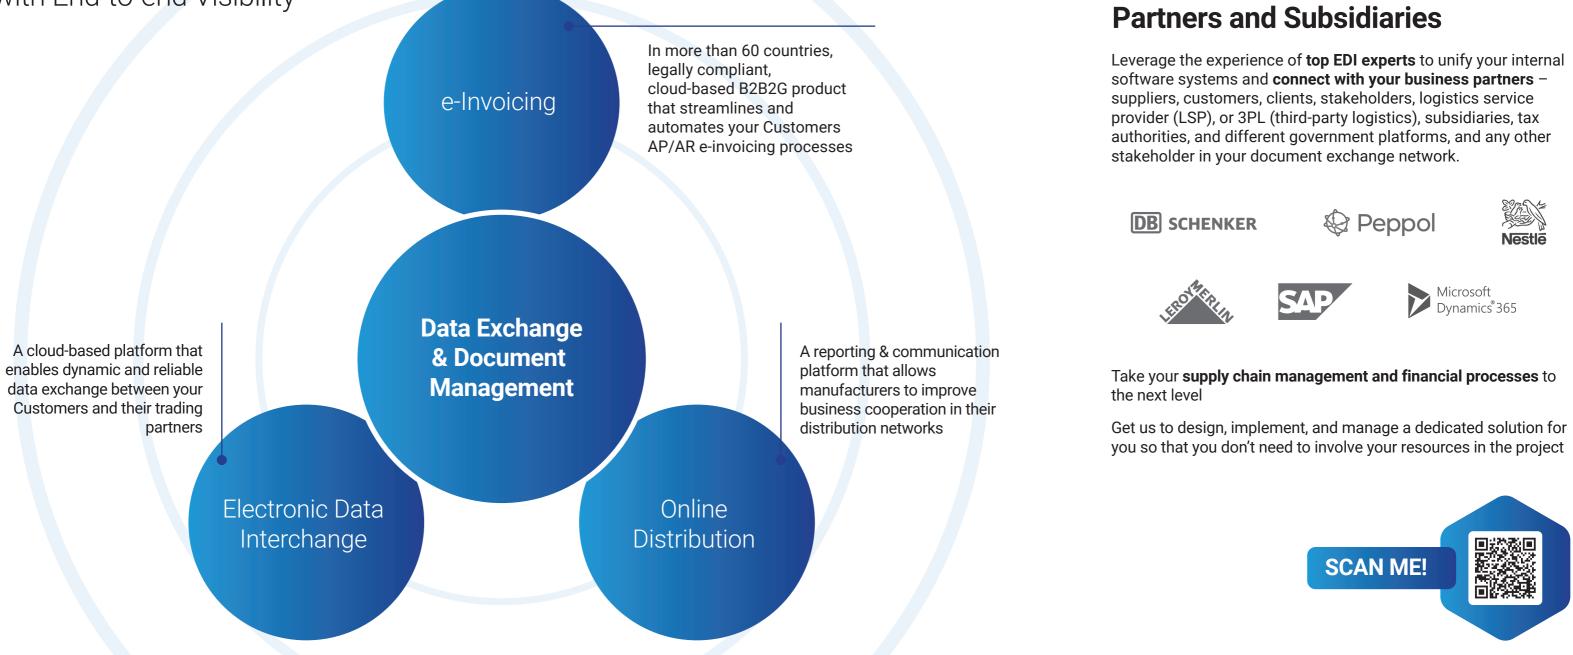

#### Data Exchange & Document Management

Innovative, cloud-based products that enable efficient document exchange and automation of financial and supply chain business processes.

## **Upgrade Your Data Exchange**

with End-to-end Visibility

# Make Integrations with All Your